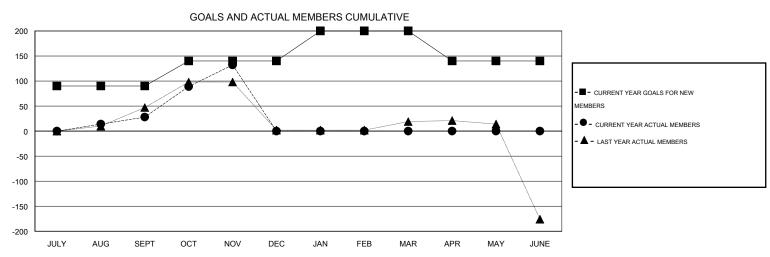

## LOCATION THAILAND

GMT CA 5

|               |                  | Clubs             |                  |                  | Members               |                    |                                     |                    |                  |  |
|---------------|------------------|-------------------|------------------|------------------|-----------------------|--------------------|-------------------------------------|--------------------|------------------|--|
|               | RESUI            | LTS FOR 2015-2016 |                  |                  | RESULTS FOR 2015-2016 |                    |                                     |                    |                  |  |
| QUARTER       | NEW CLUB<br>GOAL | NEW CLUBS         | DROPPED<br>CLUBS | NET<br>GAIN/LOSS | QUARTER               | NEW MEMBER<br>GOAL | CHARTER AND<br>NEW MEMBERS<br>ADDED | DROPPED<br>MEMBERS | NET<br>GAIN/LOSS |  |
| JULY/AUG/SEPT | 1                | 0                 | 0                | 0                | JULY/AUG/SEPT         | 90                 | 35                                  | 7                  | 28               |  |
| OCT/NOV/DEC   | 1                | 5                 | 0                | 5                | OCT/NOV/DEC           | 50                 | 115                                 | 11                 | 104              |  |
| JAN/FEB/MAR   | 0                | 0                 | 0                | 0                | JAN/FEB/MAR           | 60                 | 0                                   | 0                  | 0                |  |
| APR/MAY/JUNE  | 0                | 0                 | 0                | 0                | APR/MAY/JUNE          | -60                | 0                                   | 0                  | 0                |  |

## GOALS AND ACTUAL NEW CLUBS CUMULATIVE

| DROPPED CLUBS: 0  DROPPED MEMBERS   |                    | 17 CLUBS OF 69 ADDED 1 OR MORE NEW MEMBERS | GENDER DISTRIBUTION           MALE         1,025 (68.61%)           FEMALE         469 (31.39%) |   |               |
|-------------------------------------|--------------------|--------------------------------------------|-------------------------------------------------------------------------------------------------|---|---------------|
| DECEASED CLUB CANCELLED OTHER TOTAL | 0<br>0<br>18<br>18 | CLICK HERE FOR HEALTH ASSESSMENT DATA      | FAMILY UNIT MEMBERS HEAD OF HOUSEHOLD NON-HEAD OF HOUSEHOLG                                     | 0 | 20<br>8<br>12 |