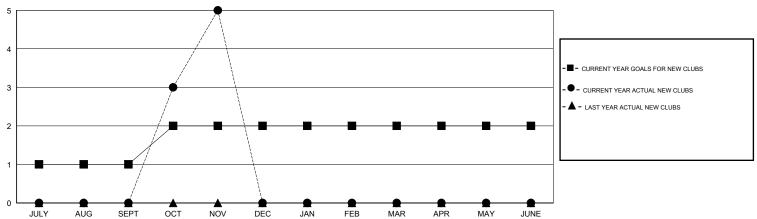

## LOCATION THAILAND

GMT CA 5

|               |                  | Clubs             |                  |                  | Members               |                    |                                     |                    |                  |  |
|---------------|------------------|-------------------|------------------|------------------|-----------------------|--------------------|-------------------------------------|--------------------|------------------|--|
|               | RESUI            | LTS FOR 2015-2016 |                  |                  | RESULTS FOR 2015-2016 |                    |                                     |                    |                  |  |
| QUARTER       | NEW CLUB<br>GOAL | NEW CLUBS         | DROPPED<br>CLUBS | NET<br>GAIN/LOSS | QUARTER               | NEW MEMBER<br>GOAL | CHARTER AND<br>NEW MEMBERS<br>ADDED | DROPPED<br>MEMBERS | NET<br>GAIN/LOSS |  |
| JULY/AUG/SEPT | 1                | 0                 | 0                | 0                | JULY/AUG/SEPT         | 90                 | 35                                  | 7                  | 28               |  |
| OCT/NOV/DEC   | 1                | 5                 | 0                | 5                | OCT/NOV/DEC           | 50                 | 115                                 | 11                 | 104              |  |
| JAN/FEB/MAR   | 0                | 0                 | 0                | 0                | JAN/FEB/MAR           | 60                 | 0                                   | 0                  | 0                |  |
| APR/MAY/JUNE  | 0                | 0                 | 0                | 0                | APR/MAY/JUNE          | -60                | 0                                   | 0                  | 0                |  |

## GOALS AND ACTUAL NEW CLUBS CUMULATIVE

| DROPPED CLUBS: 0  DROPPED MEMBERS   |                    | 17 CLUBS OF 69 ADDED 1 OR MORE NEW MEMBERS | GENDER DISTRIBUTION           MALE         1,025 (68.61%)           FEMALE         469 (31.39%) |   |               |
|-------------------------------------|--------------------|--------------------------------------------|-------------------------------------------------------------------------------------------------|---|---------------|
| DECEASED CLUB CANCELLED OTHER TOTAL | 0<br>0<br>18<br>18 | CLICK HERE FOR HEALTH ASSESSMENT DATA      | FAMILY UNIT MEMBERS HEAD OF HOUSEHOLD NON-HEAD OF HOUSEHOLG                                     | 0 | 20<br>8<br>12 |